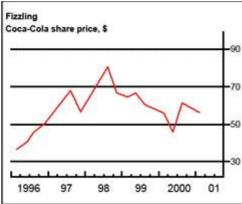

Write at least 150 words.

نمونه سوال نمودار چندگانه

You should spend about 20 minutes on this task.

The chart and graph below give information about sales and share prices for Coca-Cola. Write a report for a university lecturer describing the information shown below.