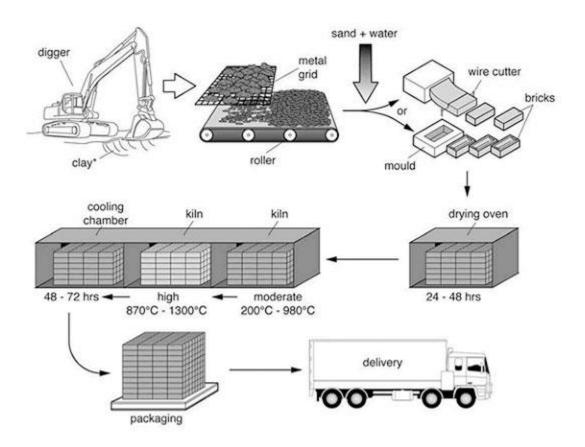

نمونه سوال فرايند

You should spend about 20 minutes on this task.

The diagram illustrates the process that is used to manufacture bricks for the building industry.

Summarize the information by selecting and reporting the main features and make comparisons where relevant.