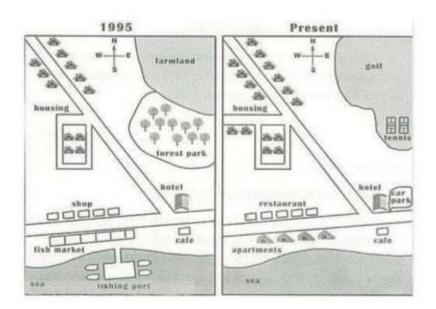

You should write at least 150 words.

نمونه سوال نقشه

You should spend about 20 minutes on this task.

The map below shows the development of the village of Ryemouth between 1995 and present.

Summarize the information by selecting and reporting the main features and make comparisons where relevant.