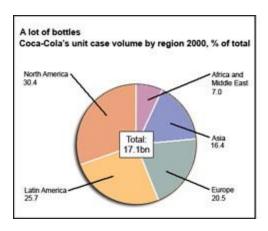

Write at least 150 words.

نمونه سوال نمودار چندگانه

You should spend about 20 minutes on this task.

The chart and graph below give information about sales and share prices for Coca-Cola. Write a report for a university lecturer describing the information shown below.