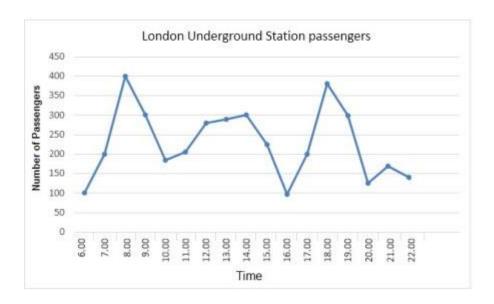

Write at least 150 words.

نمونه سوال نمودار

You should spend about 20 minutes on this task.

The graph shows Underground Station passenger numbers in London.

Summarize the information by selecting and reporting the main features, and make comparisons where relevant.