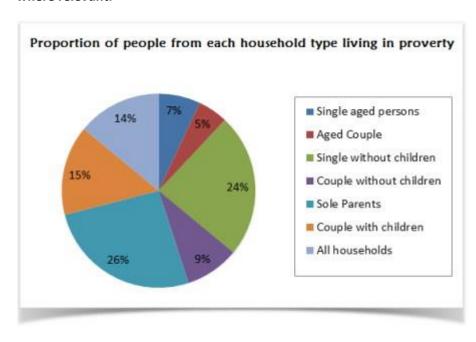

نمونه سوال چارت

You should spend about 20 minutes on this task.

The pie chart below shows the proportion of different categories of families living in poverty in the UK in 2002.

Summarize the information by selecting and reporting the main features, and make comparisons where relevant.